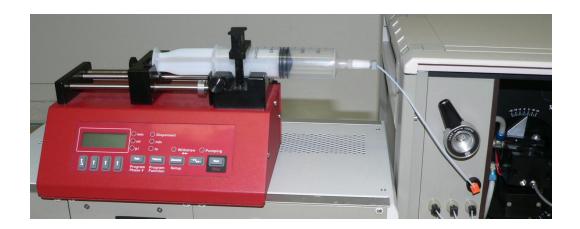

## SIS-06 SAMPLE INJECTION SUBUNIT

Model: SIS-06 Sample Injection Subunit with Syringe Pump

## **Description:**

SIS-06 subunit provides bubble-free, controlled flow rate fluid supply through the flow-cell of the sensor holder with flow rate setting in the range of 0.01µl/min - 35ml/min. Selectable 20µl - 200 µl sample loop is offered for controlled-volume sample injection with Rheodyne Model 9725 injector valve. The syringe pump (Type: NE-1000) is a stand alone unit controlled manually or by PC commands.