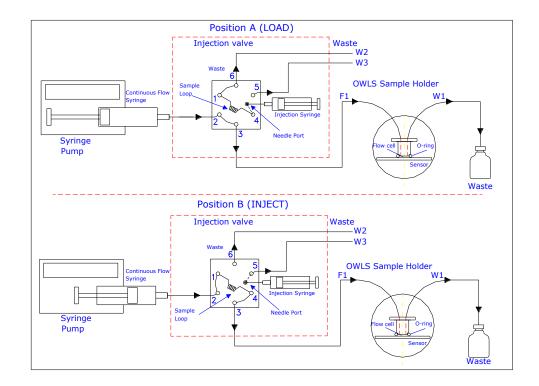

## **Description:**

SIS-06 subunit provides bubble-free, controlled flow rate fluid supply through the flow-cell of the sensor holder with flow rate setting in the range of 0.01µl/min - 35ml/min. Selectable 20µl - 200 µl sample loop is offered for controlled-volume sample injection with Rheodyne Model 9725 injector valve. The syringe pump (Type: NE-1000) is a stand alone unit controlled manually or by PC commands.